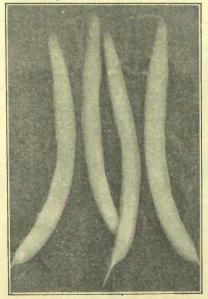

y wax bean. Seed medium sized, oval, white with more or less irregular dark brown or black markings about the eye. 5 lbs. \$2.00, lb. 45c, ½ lb. 15c, pkt.\_\_\_\_\_10c

16. DWARF WHITE WAX (Davis). — Immensely productive, bearing large, hand-some, straight pods, six inches in length. The dry seed, being white, is desirable for winter market as a shell bean. 5 lbs. \$2.00, lb. 45c, ½ lb. 15c, pkt.........10c

- MAMMOTH RED WAX (Giant Flageolet Wax).—Excellent. Pods produced in great abundance; long, very large, finest flavor.
   bbs. \$2.00, lb. 45c, 2 lb. 15c, pkt.....10c
- Improved Prolific Black Wax (Saddle-Back Wax).—This is a marked improvement on the Black Wax. Pods waxyyellow, very tender and productive. 5 lbs.
   \$2.00, lb. 45c, <sup>1</sup>/<sub>2</sub> lb. 15c, pkt..........10c



WAX BEANS-HODSON'S LONG POD

HODSON'S LONG POD WAX



WAX BEANS-ROUND POD KIDNEY

PRICES IN THIS CATALOGUE INCLUDE DELIVERY, EXCEPT WHERE OTHERWISE NOTED.

## [1916] RENNIE'S SEED ANNUAL



150

WAX BEANS-PROLIFIC GOLDEN

## RENNIE'S XXX BUSH BUTTER BEAN

A Perfected Type of Cylinder Podded Dwarf Wax Beans



11

WAX BEANS-WARDWELL'S KIDNEY

## RENNIE'S XXX BUSH GREEN POD BEAN

First in Spring. Last in Fail.' Always Solid, Meaty and Tender. Entirely Stringless.

29. We do not hesitate in claiming that Our XXX Bush Green Pod Bean is, without exception, the finest type of green podded bean in cultivation. For earliness it is not even equalled by any other variety of worth. The plant is remarkably thrifty, handsome, hardy, early and profife, and bears continuously for several weeks. The pod